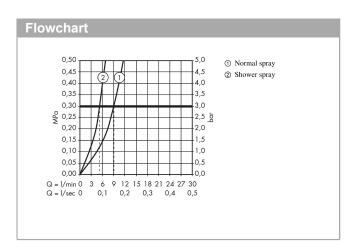

#### product features

- · ComfortZone 250
- · swivel range adjustable in 2 steps to 110° or 150°
- · normal spray, shower spray
- · lockable shower spray, spray returns through pressing spray diverter
- · MagFit magnetic shower support
- · quick connect hose
- · connection dimension: DN15
- · maximum flow rate at 3 bar: 9 l/min
- · ceramic cartridge
- · connection type: G % connections
- · temperature limitation adjustable
- · integrated non-return valve
- · suitable for continuous flow water heaters