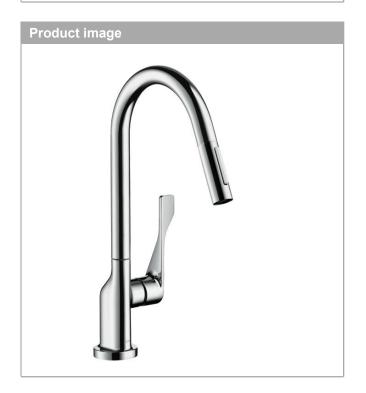

#### **AXOR Citterio**

Single lever kitchen mixer 250 with pull-out spray Surfaces: Chrome Article Number: 39835000

### **AXOR Citterio**

Single lever kitchen mixer 250 with pull-out spray Surfaces: Chrome Article Number: 39835000