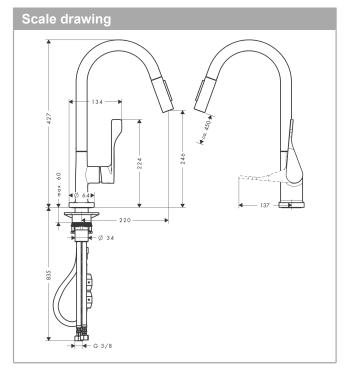

#### product features

- · ComfortZone 250
- · swivel range adjustable in 2 steps to 110° or 150°
- · normal spray, shower spray
- · lockable shower spray, spray returns through pressing spray diverter
- · MagFit magnetic shower support
- · quick connect hose
- · connection dimension: DN15
- · maximum flow rate at 3 bar: 9 l/min
- · ceramic cartridge
- · connection type: G % connections
- · temperature limitation adjustable
- · integrated non-return valve
- · suitable for continuous flow water heaters